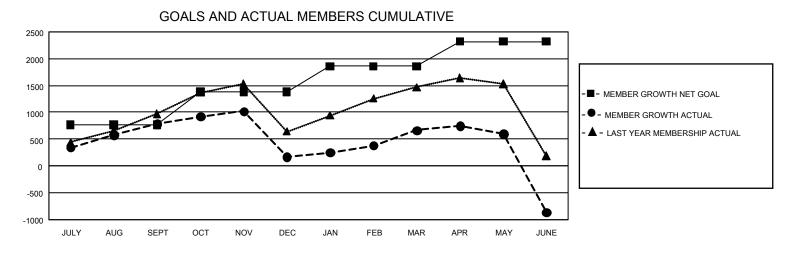

## GAT MONTHLY MEMBERSHIP PROGRESS REPORT

GMT Constitutional Area 6, Group F

REPORT DOES NOT INCLUDE CLUBS IN UNDISTRICTED AREAS.

| Clubs                 |               |           |               | Members               |                         |                         |                                                    |
|-----------------------|---------------|-----------|---------------|-----------------------|-------------------------|-------------------------|----------------------------------------------------|
| RESULTS FOR 2022-2023 |               |           |               | RESULTS FOR 2022-2023 |                         |                         |                                                    |
| QUARTER               | NEW CLUB GOAL | NEW CLUBS | DROPPED CLUBS |                       | MBER GROWTH NET<br>GOAL | MEMBER GROWTH<br>ACTUAL | DROPPED MEMBERS<br>ACTUAL (including<br>transfers) |
| JULY/AUG/SEPT         | 129           | 20        | 3             | JULY/AUG/SEPT         | 765                     | 1,240                   | 405                                                |
| OCT/NOV/DEC           | 69            | 14        | 22            | OCT/NOV/DEC           | 616                     | 812                     | 1,366                                              |
| JAN/FEB/MAR           | 63            | 3         | 4             | JAN/FEB/MAR           | 477                     | 832                     | 314                                                |
| APR/MAY/JUNE          | 39            | 4         | 24            | APR/MAY/JUNE          | 463                     | 681                     | 2,165                                              |