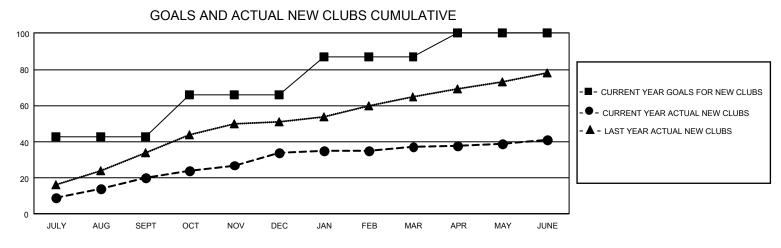

## GAT MONTHLY MEMBERSHIP PROGRESS REPORT

GMT Constitutional Area 6, Group F

REPORT DOES NOT INCLUDE CLUBS IN UNDISTRICTED AREAS.

| Clubs                 |               |           |               | Members               |                         |                         |                                                    |
|-----------------------|---------------|-----------|---------------|-----------------------|-------------------------|-------------------------|----------------------------------------------------|
| RESULTS FOR 2022-2023 |               |           |               | RESULTS FOR 2022-2023 |                         |                         |                                                    |
| QUARTER               | NEW CLUB GOAL | NEW CLUBS | DROPPED CLUBS |                       | MBER GROWTH NET<br>GOAL | MEMBER GROWTH<br>ACTUAL | DROPPED MEMBERS<br>ACTUAL (including<br>transfers) |
| JULY/AUG/SEPT         | 129           | 20        | 3             | JULY/AUG/SEPT         | 765                     | 1,240                   | 405                                                |
| OCT/NOV/DEC           | 69            | 14        | 22            | OCT/NOV/DEC           | 616                     | 812                     | 1,366                                              |
| JAN/FEB/MAR           | 63            | 3         | 4             | JAN/FEB/MAR           | 477                     | 832                     | 314                                                |
| APR/MAY/JUNE          | 39            | 4         | 24            | APR/MAY/JUNE          | 463                     | 681                     | 2,165                                              |